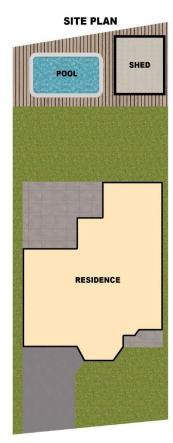

Your very own compliant resort-style 8m x 4m inground saltwater swimming pool with swim out ledge & is adjacent to a huge workman like shed with soaring 2.7 m ceilings. Great pitched roof entertaining alfresco quarters leading off family room with new fluorescent lighting.