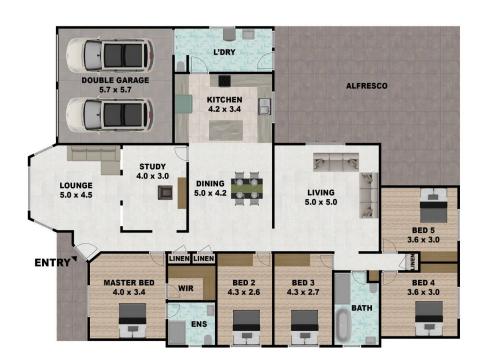

## 15 Macquariedale Road Appin NSW

This truly is a remarkable lifestyle home that your family will not want to pass up. Character filled in one of this exclusive suburbs best locales just 200 metres to the centre hub of Appin's shops including pub and primary school. It is not every day a truly remarkable home like this becomes available to purchase. Being built as a genuine 5-bedroom home. Whether it is indoor or outdoor living your after we have it covered here. 975m2 of land which is surprisingly low in maintenance.

Your very own compliant resort-style 8m x 4m inground saltwater swimming pool with swim out ledge & is adjacent to a huge workman like shed with soaring 2.7 m ceilings. Great pitched roof entertaining alfresco quarters leading off family room with new fluorescent lighting.

## 5 🕮 2 📛 2 🖨

Type : House

**Price**: \$1,190,000 - \$1,280,000 !!!

Land Size: 975 sqm

View : https://www.zrealtygroup.com.au/sale/nsw/s

outhern-highlands/appin/residential/house/8

147724

Derek Stone 0455 833 066