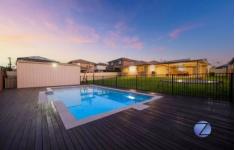

Your very own compliant resort-style 8m x 4m inground saltwater swimming pool with swim out ledge & is adjacent to a huge workman like shed with soaring 2.7 m ceilings. Great pitched roof entertaining alfresco quarters leading off family room with new fluorescent lighting.