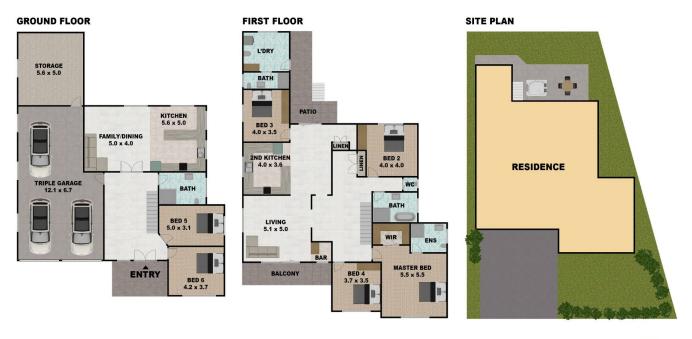

## 21 COLLAROY ROAD, WOODBINE NSW 2560 DISCLAIMER: THIS IS FOR ILLUSTRATIVE PURPOSES ONLY. ALL DIMENSIONS ARE APPROXIMATE AND IT DOES NOT CONSTITUTE PART OF ANY LEGAL DOCUMENT. All dimensions are approximate. Actual dimensions may vary.