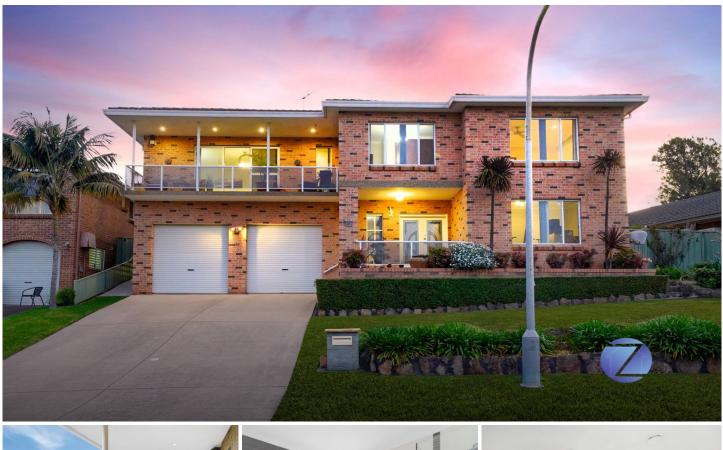

## 21 Collaroy Road Woodbine NSW

Here we have an absolute masterpiece of a meticulous owner/builders craftmanship. Sitting in a commanding position, high on the hill with 180 district degree views from multiple rooms. The north facing balcony is your personal observation deck, providing stunning views as you watch the world go by as you enjoy a morning cup of coffee, or a relaxing beverage as the sunsets. This unique full brick home is as rare as hens' teeth in the Macarthur region and guarantees to impress from the moment you enter through the double doors. It houses soaring 10-foot ceiling height over both expansive levels. Nestled just 200 metres from the service road that will have you on your way driving onto the Hume Highway navigating towards Sydney. with Six monstrous bedrooms, or currently used as five plus a large office room there really is a space for everyone to find their

## 6 🛤 3 🚔 3 🚘

| Туре      | : House        |
|-----------|----------------|
| Price     | : \$ 1,310,000 |
| Land Size | : 566 sqm      |
| View      | · https://www  |

: https://www.zrealtygroup.com.au/sale/nsw/ macarthurcamden/woodbine/residential/hou se/8122056