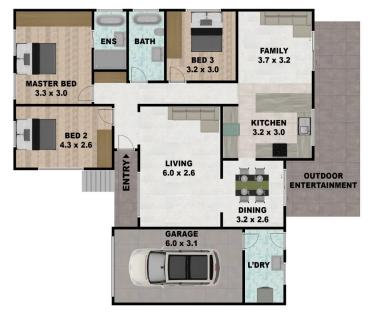

- + 2 ultra modern bathrooms (1 ensuite)/ floor to ceiling tiles to both & 3rd toilet + 3 great sized bedrooms with mirrored built in wardrobes
- + Separate large lounge room to dining room plus family room

For full version visit the website

3 📭 2 🖺 1 🗬

Type : House

**Price** : \$870,000 - \$920,000 !!!

Land Size: 753 sqm

View : https://www.zrealtygroup.com.au/sale/nsw/ macarthurcamden/bradbury/residential/hous

## 27 KAPALA AVENUE, BRADBURY NSW 2560 DISCLAIMER: THIS IS FOR ILLUSTRATIVE PURPOSES ONLY. ALL DIMENSIONS ARE APPROXIMATE AND IT DOES NOT CONSTITUTE PART OF ANY LEGAL DOCUMENT. All dimensions are approximate. Actual dimensions may vary.