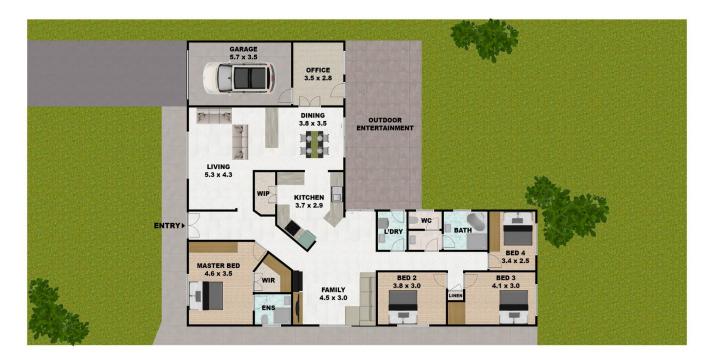

## 15 Rixon Road Appin NSW

This could be the lifestyle home that your family will not want to let go. Character filled in one of this ever-popular suburbs widest and most central streets. It is not every day a remarkable home like this becomes available to purchase. This exquisite property Whether it is indoor or outdoor living your after we have it covered here. Resting on the high side you have 975m2 of land which has just had a brand-new retaining wall installed this month. A covered pergola overlooks the rear yard.

An oversized garage with internal access through to a large study may offer you that space to work from home.

4 bedrooms, all with built-ins, the Master Bedroom has a walk-in-robe and of course, an ensuite. The separated

## 15 RIXON ROAD, APPIN NSW 2560 DISCLAIMER: THIS IS FOR ILLUSTRATIVE PURPOSES ONLY. ALL DIMENSIONS ARE APPROXIMATE AND IT DOES NOT CONSTITUTE PART OF ANY LEGAL DOCUMENT. All dimensions are approximate. Actual dimensions may vary.