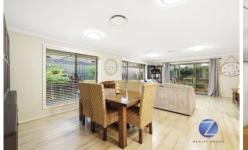

- \* 4 good sized bedrooms 3 with built ins wardrobes.
- \* Master bedroom has a generous ensuite as well as walk in wardrobe.
- \* In the Centre of the home there you'll find a sectioned off leisure room, a perfect spot for the kids to play their X-Box as well as generous open plan lounge/dining room.
- \* Kitchen is highly functional with 900mm gas stainless steel appliances and separate pantry.
- \* Main bathroom with separate toilet is tiled and light filled.
- \* The rear yard is flat and offers just enough grass area for