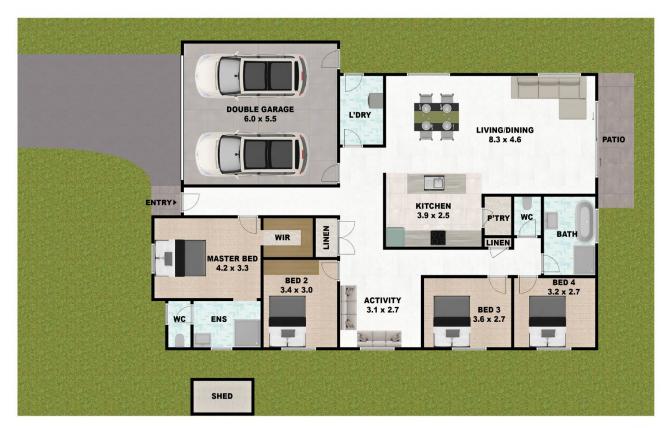

## 85 Heritage Drive Appin NSW

This immaculate package is move in ready from the front letterbox to the back fence. You will love to host gatherings with a seamlessly designed inside/outside floorplan. Set in the heart of the ever-popular Appin Valley estate you are positioned perfectly for your new life.

- \* 4 good sized bedrooms 3 with built ins wardrobes.
- \* Master bedroom has a generous ensuite as well as walk in wardrobe.
- \* In the Centre of the home there you'll find a sectioned off leisure room, a perfect spot for the kids to play their X-Box as well as generous open plan lounge/dining room.
- \* Kitchen is highly functional with 900mm gas stainless steel appliances and separate pantry.
- \* Main bathroom with separate toilet is tiled and light filled.
- \* The rear yard is flat and offers just enough grass area for

## 85 HERITAGE DRIVE, APPIN NSW 2560 DISCLAIMER: THIS IS FOR ILLUSTRATIVE PURPOSES ONLY. ALL DIMENSIONS ARE APPROXIMATE AND IT DOES NOT CONSTITUTE PART OF ANY LEGAL DOCUMENT. All dimensions are approximate. Actual dimensions may vary.