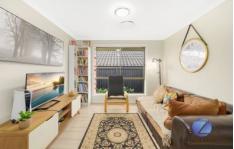

- \* 4 good sized bedrooms 3 with built ins wardrobes.
- \* Master bedroom has a generous ensuite as well as walk in wardrobe.
- \* In the Centre of the home there you'll find a sectioned off leisure room, a perfect spot for the kids to play their X-Box as well as generous open plan lounge/dining room.
- \* Kitchen is highly functional with 900mm gas stainless steel appliances and separate pantry.
- \* Main bathroom with separate toilet is tiled and light filled.
- \* The rear yard is flat and offers just enough grass area for