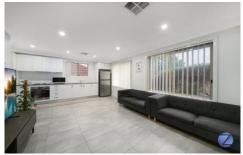

## Granny Flat Features:

- ? 2 Bedrooms with built-in wardrobes to both, offering versatility for guests, extended family.
- ? 1 Bathroom, thoughtfully designed for functionality and style.
- ? Large Lounge Room, providing a cozy haven for relaxation and entertainment.
- ? Kitchen with stainless steel appliances, perfect for culinary enthusiasts to whip up delicious meals.
- ? Tiled Throughout, ensuring easy maintenance and a