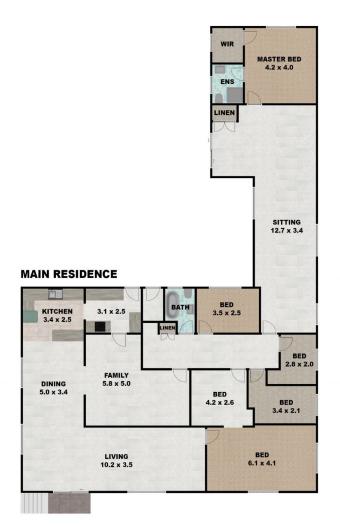

## 160 MACQUARIEDALE ROAD, APPIN NSW 2560 DISCLAIMER: THIS IS FOR ILLUSTRATIVE PURPOSES ONLY. ALL DIMENSIONS ARE APPROXIMATE AND IT DOES NOT CONSTITUTE PART OF ANY LEGAL DOCUMENT. All dimensions are approximate. Actual dimensions may vary.