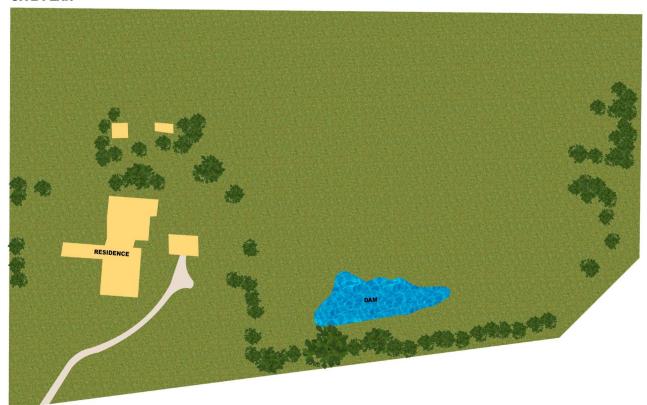

growth.

Immerse yourself in the serenity of picturesque landscapes. The existing charming cottage lends itself to a flexible floor plan incorporating multiple bedrooms/living area. You will benefit from sheds and multiple outhouses. Providing a range of storage solutions. All while being close to essential amenities.

This property features:

6 2 3 3

Land Size: 6 Acres

View : https://www.zrealtygroup.com.au/sale/nsw/s

outhern-highlands/appin/residential/house/8

026023



Derek Stone 02 4610 7980



Brooke Amato 02 4610 7980







## 160 MACQUARIEDALE ROAD, APPIN NSW 2560 DISCLAIMER: THIS IS FOR ILLUSTRATIVE PURPOSES ONLY. ALL DIMENSIONS ARE APPROXIMATE AND IT DOES NOT CONSTITUTE PART OF ANY LEGAL DOCUMENT. All dimensions are approximate. Actual dimensions may vary.



## SITE PLAN



## 160 MACQUARIEDALE ROAD, APPIN NSW 2560 DISCLAIMER: THIS IS FOR ILLUSTRATIVE PURPOSES ONLY, ALL DIMENSIONS ARE APPROXIMATE AND IT DOES NOT CONSTITUTE PART OF ANY LEGAL DOCUMENT. All dimensions are approximate. Actual dimensions may vary.