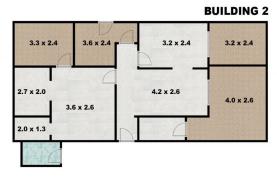

## 160 MACQUARIEDALE ROAD, APPIN NSW 2560 DISCLAIMER: THIS IS FOR ILLUSTRATIVE PURPOSES ONLY, ALL DIMENSIONS ARE APPROXIMATE AND IT DOES NOT CONSTITUTE PART OF ANY LEGAL DOCUMENT. All dimensions are approximate. Actual dimensions may vary.