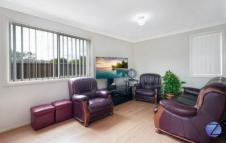

## Features include:

- + Three generous sized bedrooms with built-in wardrobes to all.
- + Ensuite to master bedroom.
- + Separate bathroom upstairs
- + Open plan lounge and kitchen with plenty of storage.
- + Split system air conditioner in living area + main bedroom
- + Bright kitchen has gas cooktop, breakfast bar and dishwasher..
- + Single garage