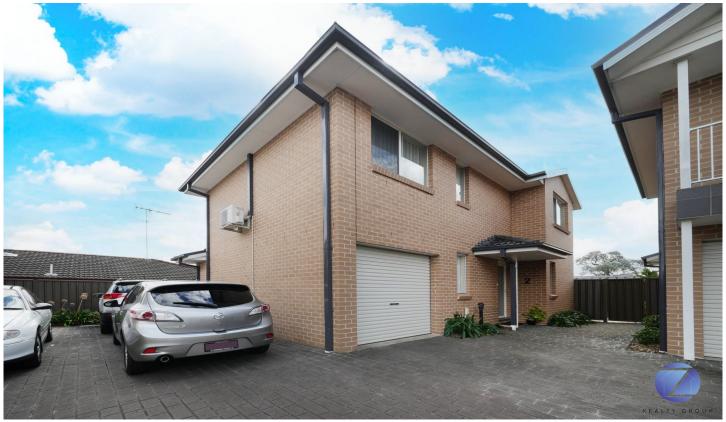

## 2/40-42 Chester Road Ingleburn NSW

This free-standing, well-maintained spacious townhouse will surely impress. Giving you the lifestyle, comfort and convenience of a house. Located within walking distance to schools, train station and local shops.

## Features include:

- + Three generous sized bedrooms with built-in wardrobes to all.
- + Ensuite to master bedroom.
- + Separate bathroom upstairs
- + Open plan lounge and kitchen with plenty of storage.
- + Split system air conditioner in living area + main bedroom
- + Bright kitchen has gas cooktop, breakfast bar and dishwasher..
- + Single garage