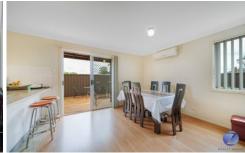

## Features include:

- + Three generous sized bedrooms with built-in wardrobes to all.
- + Ensuite to master bedroom.
- + Separate bathroom upstairs
- + Open plan lounge and kitchen with plenty of storage.
- + Split system air conditioner in living area + main bedroom
- + Bright kitchen has gas cooktop, breakfast bar and dishwasher..
- + Single garage