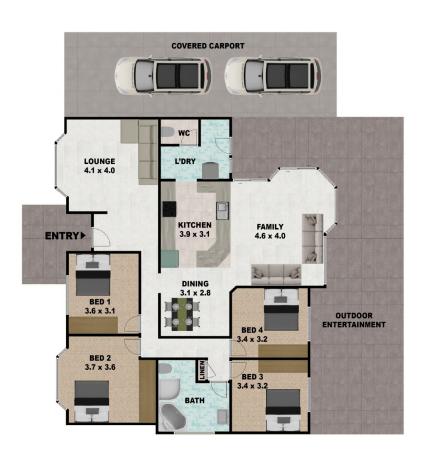

## 14 Winton Street Appin NSW

Step inside and be greeted by a symphony of light with sun-drenched mornings when you wake up in one of the spacious 4 bedrooms, each one a private retreat. The light continues to flow throughout the day, filling the open-concept living area, this meticulously designed home offers a seamless blend of spacious living and unparalleled natural illumination.

After you explore the inside you will then discover your own slice of heaven outside, where lush gardens and manicured lawns provide a picturesque backdrop for outdoor living to entertain guests or simply unwind in the peace and tranquility of your surroundings. This unique ultra wide block of land and side to rear access also lends the possibility to build that dream granny flat (S.T.C.A).

This property features:

4 🖳 1 🟪 2 🚍

**Price** : \$ 984,000 **Land Size** : 1196 sqm

View: https://www.zrealtygroup.com.au/sale/nsw/s

outhern-highlands/appin/residential/house/7

984218

Derek Stone 02 4610 7980

## 14 WINTON STREET, APPIN NSW 2560 DISCLAIMER: THIS IS FOR ILLUSTRATIVE PURPOSES ONLY. ALL DIMENSIONS ARE APPROXIMATE AND IT DOES NOT CONSTITUTE PART OF ANY LEGAL DOCUMENT. All dimensions are approximate. Actual dimensions may vary.