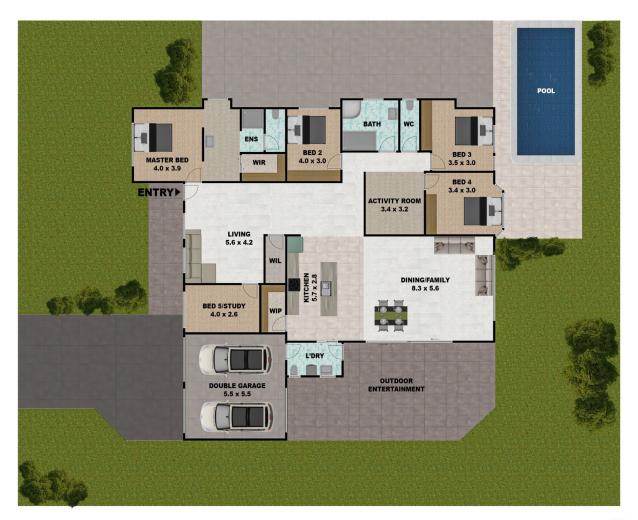

## 13 Kennedy Grove Appin NSW

You will be hard pressed to find a grander home on 1 level, with a sprawling floorplan you will not want to miss. With a delightful interior encompassing elements of a residential home rarely seen in this era; the contemporary finishes are full of an artistic style allowing an ease of a somewhat sheik yet bold presentation throughout. Set on a monstrous 975m2 block of land your entire block is deceptively low in maintenance. This is the ultimate entertainer.

- \* 5 large bedrooms/ 4 of them with built ins
- \* The Grand Master bedroom has a luxurious ensuite, an ensuite with dual waterfall shower heads and large walk-in wardrobe
- \* Multiple living zones comprise of an office/study, a gigantean rumpus room with its own brand new split

## 13 KENNEDY GROVE, APPIN NSW 2560 DISCLAIMER: THIS IS FOR ILLUSTRATIVE PURPOSES ONLY. ALL DIMENSIONS ARE APPROXIMATE AND IT DOES NOT CONSTITUTE PART OF ANY LEGAL DOCUMENT. All dimensions are approximate. Actual dimensions may vary.