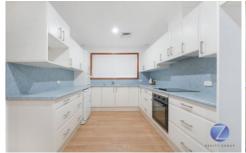

## 3 Lowe Crescent Elderslie NSW

Presenting a 5 Bedroom family home that has been freshly painted throughout with brand new carpet flooring to the rooms.

This property features:

- 5 Bedrooms with 2 rooms having mirror built-in robes
- 2 Separate living spaces
- Downlights throughout
- Ducted air conditioning
- Freshly painted walls
- New carpet installed
- Solar PanelsSingle lock up garage