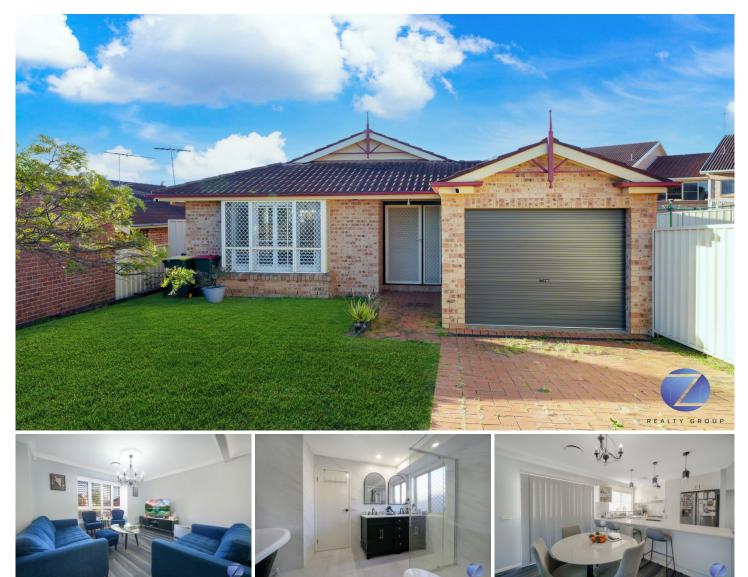

## 63 Parkholme Circuit Englorie Park NSW

This fully renovated home is perfectly located next to MacArthur Square

- + 3.5 Bedrooms with built in robes
- + Spacious lounge and separate dining room
- + Well appointed gas cooking kitchen with dishwasher
- + Renovated 3 way bathroom with marble vanity
- + Free standing bath
- + Ducted Air Con & gas outlet
- + Large Covered deck, perfect for entertaining
- + Fruit trees
- + Single garage

+ So close to all local amenities - Including Bus Stops, Macarthur Square, Campbelltown University, Macarthur Train Station

View : https://www.zrealtygroup.com.au/lease/nsw/maca rthurcamden/englorie-park/residential/house/794 3816