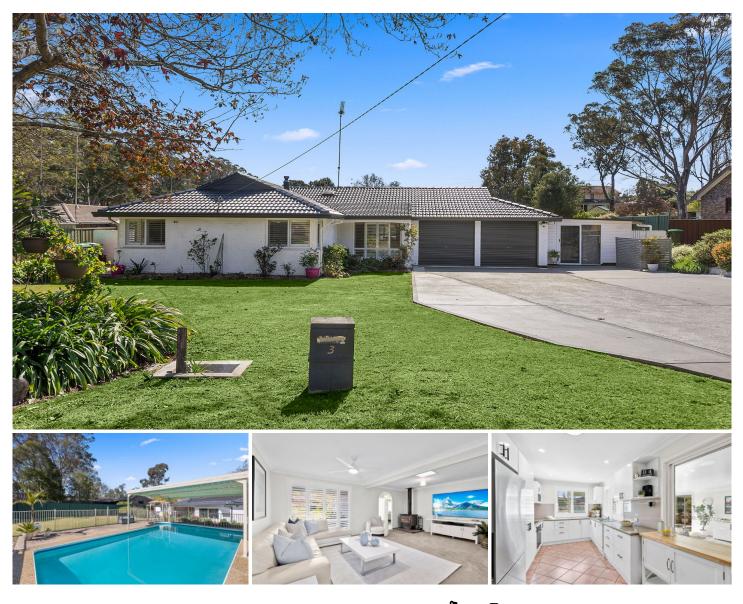

## 3 Sportsground Parade Appin NSW

Set on a whopping 1386 sqm (approx.) allotment, this instantly inviting family home is a dream come true for families craving an outdoor lifestyle. Comfortable contemporary interiors offer four bedrooms, two bathrooms, and generous living spaces, while outside the huge landscaped garden delivers a sparkling solar-heated pool and a covered patio ideal for alfresco entertaining. Location Offering all the benefits of peaceful rural living with the big-city excitement of Wollongong and Sydney within easy reach, Appin offers a superb family lifestyle. Enjoying a prime position on one of the town's most picturesque streets, this welcoming family home is ideally situated a ten-minute walk (approx.) to the village, where local shops, cafes, eateries, and services ensure every convenience is just a stroll away. Campbelltown's vibrant big-name