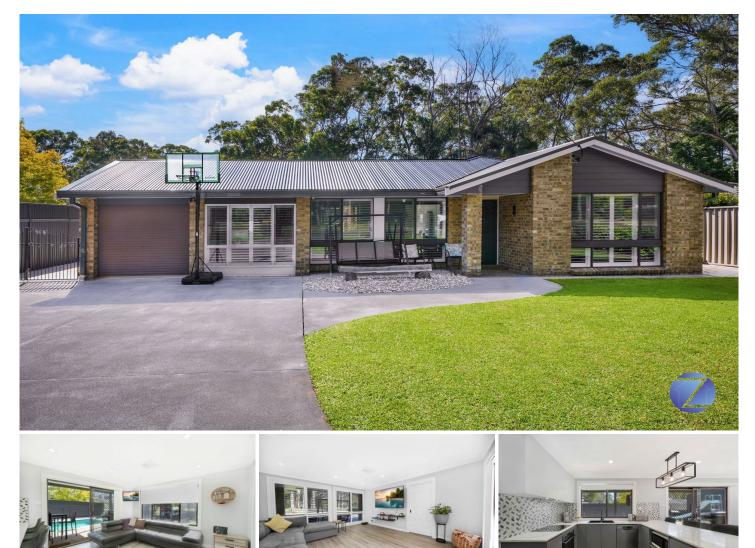

## 26 Kennedy Street Appin NSW

This beauty will tick off everyone's 'must have' list. Presenting a unique 4 bedroom all with built ins, recently renovated home, in close proximity to shops, local public school, football field, dog park and skatepark.

Tucked away in the heart of Appin, awaits an oversized quarter acre block in a whisper quiet cul-de-sac, opposite A.J Brown Wildlife Reserve, providing a serene setting to relax from the hustle and bustle of life. Included is a heated inground swimming pool, being extra-long with dimensions of 10m in length as well as 6m in width. 4m highset Colourbond shed consisting of a car hoist, two-storey mezzanine floor and ample motorbike and tool storage, all securely barricaded by two bollards.