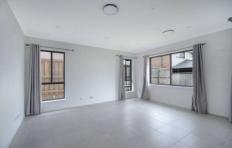

- + 4 bedrooms, master bedroom featuring an en-suite
- + Separate front lounge room/media room
- + kitchen with dishwasher and gas cooking
- + Spacious open plan lounge & dining room
- + Alfresco area
- + 3rd downstairs toilet
- + Single remote garage with internal access
- + Lounge or study upstairs
- + Ducted air conditioning