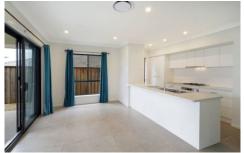

- + 4 bedrooms, master bedroom featuring an en-suite
- + Separate front lounge room/media room
- + kitchen with dishwasher and gas cooking
- + Spacious open plan lounge & dining room
- + Alfresco area
- + 3rd downstairs toilet
- + Single remote garage with internal access
- + Lounge or study upstairs
- + Ducted air conditioning