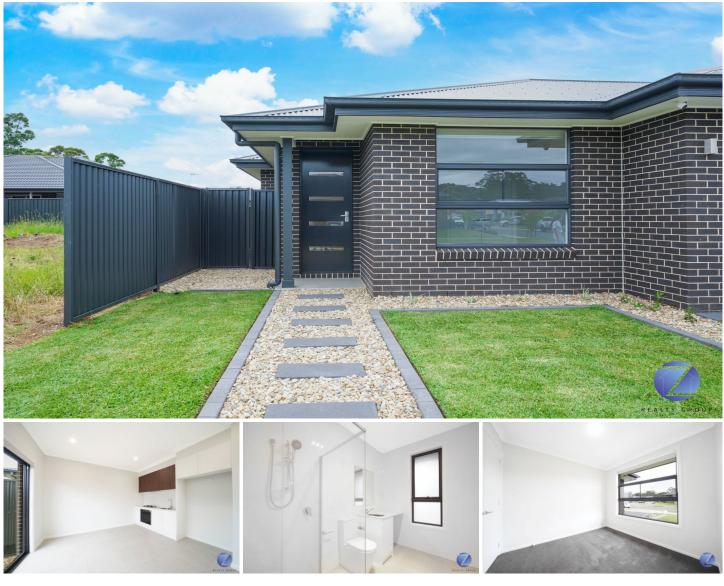

## 16a Macquarie Place Tahmoor NSW

Be the first to enjoy living in this beautifully modern, brand new 2 bedroom granny flat with each room with their own built-in robes. This home is designed to make the most out of its compact footprint, providing a cozy yet functional space while you enjoy your own private entrance, ensuring your peace and privacy. The home is part of a quiet, secure property, giving you peace of mind.

This property features:

- ? 2 Bedrooms with built-in robes to all
- ? Combined bathroom and laundry
- ? Gas Appliances
- ? Separate entry
- ? Split system air conditioner

For full version visit the website