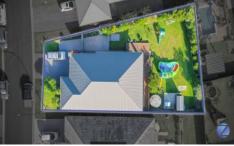

Located on a massive sized block with double gated access with plenty of space to park all your toys around the

4 🕒 2 📛 2 🖨

**Price** : \$ 1,070,000 **Land Size** : 717 sqm

View: https://www.zrealtygroup.com.au/sale/nsw/s outhern-highlands/appin/residential/house/7

## 10 Morrison Road, Appin NSW 2560 DISCLAIMER: THIS IS FOR ILLUSTRATIVE PURPOSES ONLY. ALL DIMENSIONS ARE APPROXIMATE AND IT DOES NOT CONSTITUTE PART OF ANY LEGAL DOCUMENT. All dimensions are approximate. Actual dimensions may vary. Floor plan prepared by uploadit.com.au 0401957996