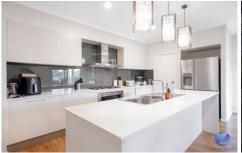

This home offers high-quality stainless steel SMEG gas appliances, complemented by a luxurious stone island bench with pantry, offering both style and functionality.

Step effortlessly indoor to outdoor onto an expansive timber deck and alfresco, this outdoor space is perfect for hosting gatherings or simply enjoying the serene surroundings with loved ones.