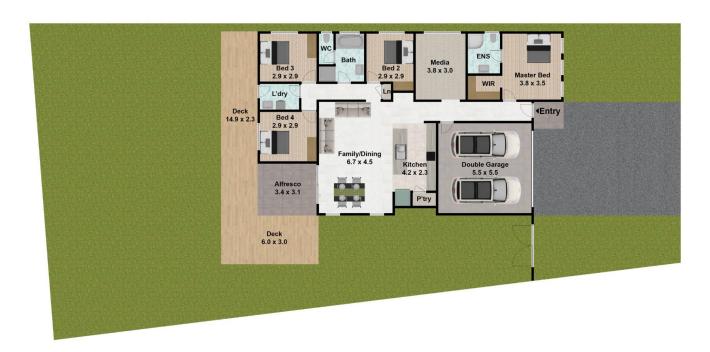

## 10 Morrison Road, Appin NSW 2560 DISCLAIMER: THIS IS FOR ILLUSTRATIVE PURPOSES ONLY. ALL DIMENSIONS ARE APPROXIMATE AND IT DOES NOT CONSTITUTE PART OF ANY LEGAL DOCUMENT. All dimensions are approximate. Actual dimensions may vary. Floor plan prepared by uploadit.com.au 0401957996