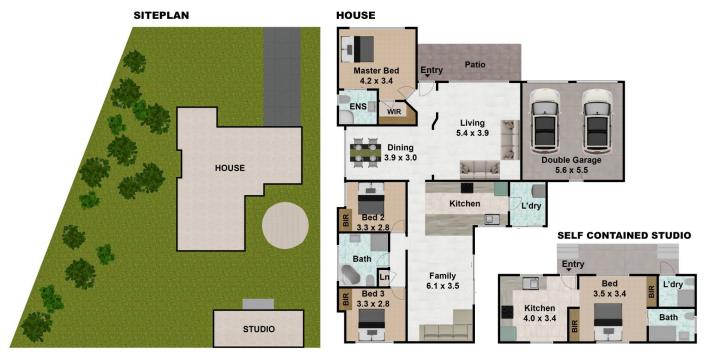

## 38 Illawarra Street Appin NSW

If its a functional yet flexible floorplan you are after then you must consider an immediate inspection on 38 Illawarra Street. With a wide block incorporating a perfect bushland backdrop you will feel that your tree escape has arrived. With a huge amount of off-street parking taken care of, you'll house all your toys and even maintain easy access to the rear if needed.

- \* 4 great sized bedrooms 3 with built ins wardrobes
- \* Master bedroom has a tiled ensuite as well as a walk in wardrobe
- \* Kitchen has a plentiful of cupboard space with an induction cooktop
- \* Main bathroom is tiled and includes the toilet and corner

4 🕒 3 🔓 2 🖨

**Price** : \$ 940,000 **Land Size** : 1593 sqm

**View**: https://www.zrealtygroup.com.au/sale/nsw/s

outhern-highlands/appin/residential/house/7

773930

Derek Stone 02 4610 7980

38 Illawarra Street, Appin NSW 2560

DISCLAIMER: THIS IS FOR ILLUSTRATIVE PURPOSES ONLY. ALL DIMENSIONS ARE APPROXIMATE AND IT DOES NOT CONSTITUTE PART OF ANY LEGAL DOCUMENT. All dimensions are approximate. Actual dimensions may vary. Floor plan prepared by uploadit.com.au 0401957996