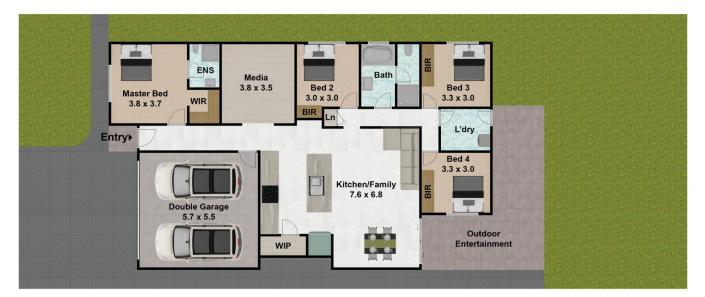

## **3 Collect Circuit, Appin NSW 2560** DISCLAIMER: THIS IS FOR ILLUSTRATIVE PURPOSES ONLY. ALL DIMENSIONS ARE APPROXIMATE AND IT DOES NOT CONSTITUTE PART OF ANY LEGAL DOCUMENT. All dimensions are approximate. Actual dimensions may vary. Floor plan prepared by uploadit.com.au 0401957996