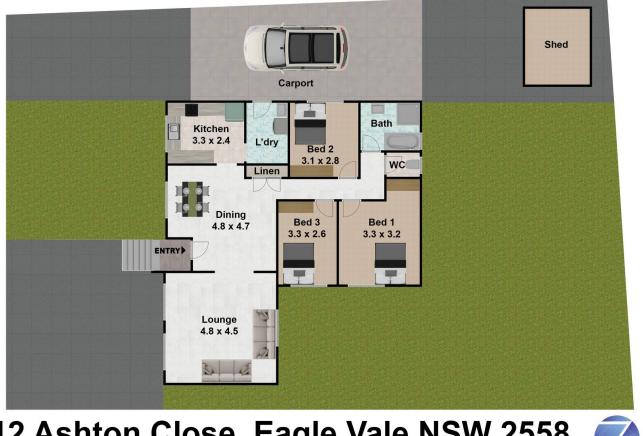

## 12 Ashton Close, Eagle Vale NSW 2558 DISCLAIMER: THIS IS FOR ILLUSTRATIVE PURPOSES ONLY. ALL DIMENSIONS ARE APPROXIMATE AND IT DOES NOT CONSTITUTE PART OF ANY LEGAL DOCUMENT. ALL DIMENSIONS ARE APPROXIMATE. ACTUAL DIMENSIONS MAY VARY.