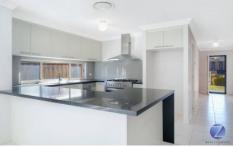

home. Complete with three bedrooms and multiple living zones, there's plenty of space to spread out and enjoy your new lifestyle.

Offering true indoor-outdoor living, the home flows from the open-plan gourmet kitchen with 900mm gas appliances onto the family dining and outside. The traffic areas are tiled and bedrooms are carpeted family room out to the rear yard.