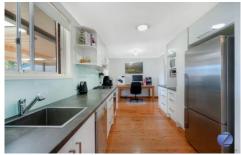

## Featuring

- ? 3 bedrooms
- ? Built in robe
- ? Open plan living and dining
- ? Updated kitchen offering ample cupboard space
- ? Split system air conditioning

3 📭 1 🖺 2 🗬

**View**: https://www.zrealtygroup.com.au/lease/nsw/macarthurcamden/st-helens-park/residential/house/7706169