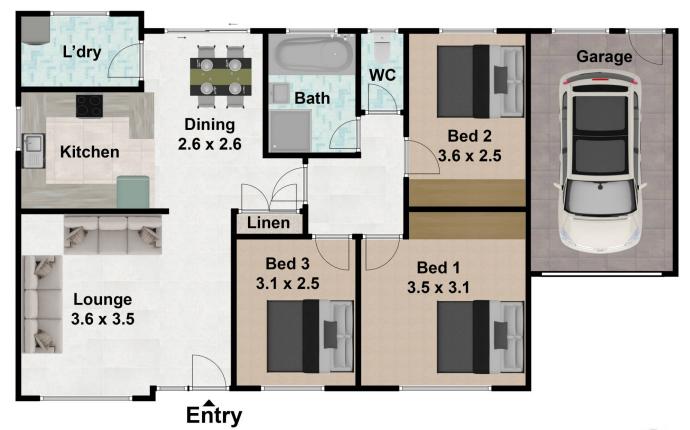

- \* 3 good size bedrooms/2 with built ins
- \* Neat tiled bathroom with separate toilet
- \* Eat in gas kitchen plus carpeted loungeroom
- \* Oversized rear yard one of the largest blocks in the suburb
- \* Split system air conditioning
- \* Single lock up garage

## <u> 111 Parkholme Circuit, Englorie Park NSW 2560</u>

DISCLAIMER: THIS IS FOR ILLUSTRATIVE PURPOSES ONLY. ALL DIMENSIONS ARE APPROXIMATE AND IT DOES NOT CONSTITUTE PART OF ANY LEGAL DOCUMENT.
All dimensions are approximate. Actual dimensions may vary. Floor plan prepared by uploadit.com.au 0401957996