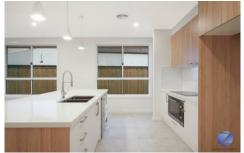

- \* Soaring 3.3 metre ceiling height upon entry ensures space and natural light
- \* Master bedroom comprises of a fully tiled ensuite with Jack & Jill sinks & walk in robe
- \* 3 remaining bedrooms are a good size & all have mirrored built ins
- \* Chef inspired kitchen with 900mm stainless steel appliances & 40mm stone benchtops
- \* Theatre room with minimal windows ensuring a better cinematic experience
- \* Main bathroom is tiled floor to ceiling, has his/hers sinks