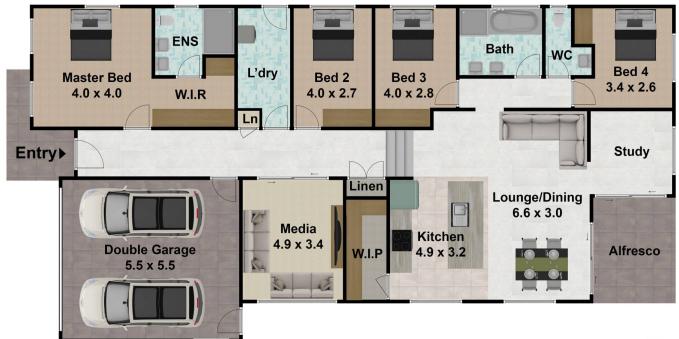

## 8 Doomben Street Menangle Park NSW

This ultra modern masterpiece has been meticulously built by boutique builder Ascend homes. Situated in the expansive growth corridor that is known as Menangle Park. This new estate is positioned perfectly amongst the surrounding rolling hills. I guarantee that your family will absolutely love calling this split-level residence home.

- \* Soaring 3.3 metre ceiling height upon entry ensures space and natural light
- \* Master bedroom comprises of a fully tiled ensuite with Jack & Jill sinks & walk in robe
- \* 3 remaining bedrooms are a good size & all have mirrored built ins
- \* Chef inspired kitchen with 900mm stainless steel appliances & 40mm stone benchtops
- \* Theatre room with minimal windows ensuring a better cinematic experience
- \* Main bathroom is tiled floor to ceiling, has his/hers sinks

4 🕒 2 📛 2 🖨

**Price** : \$ 1,100,000 **Land Size** : 432 sqm

View : https://www.zrealtygroup.com.au/sale/nsw/

macarthurcamden/menangle-park/residentia l/house/7600907

Derek Stone 02 4610 7980

8 Doomben St, Menangle Park NSW 2563

DISCLAIMER: THIS IS FOR ILLUSTRATIVE PURPOSES ONLY, ALL DIMENSIONS ARE APPROXIMATE AND IT DOES NOT CONSTITUTE PART OF ANY LEGAL DOCUMENT. All dimensions are approximate. Actual dimensions may vary. Floor plan prepared by uploadit.com.au 0401957996